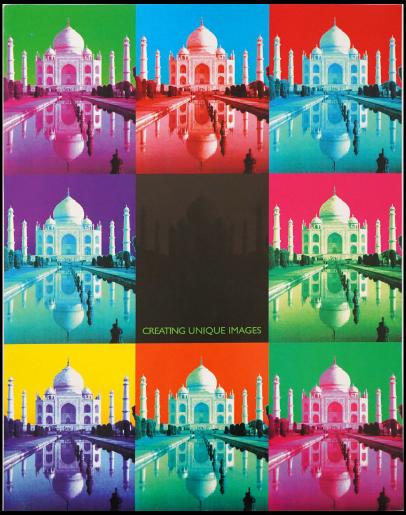

#### **Posters**

International Olympic Committee -2000/2001 Iran Design by Sean

Step into a world where art and sport harmoniously unite in our latest masterpiece, "Linked All Colors" - a tribute to the International Olympic Committee, thoughtfully designed by Sean. This captivating poster collection captures the essence of unity, blending Sean's impeccable hand-drawn craftsmanship with cutting-edge computer artistry.

Vivid colors and intricately sketched contours symbolize the diverse cultures and nations represented in the global event. As the designer of this collection, Sean skillfully portrays athletes from various disciplines, elegantly intertwining to showcase the spirit of camaraderie and mutual respect.

Experience the unbreakable bond of unity and the Olympic spirit in this awe-inspiring artwork, meticulously crafted by Sean. "Linked All Color" radiates sophistication, celebrating the enduring legacy of sportsmanship and collective ambition, while paying homage to the Olympic Games.

My designs achieved the prestigious prize for two consecutive years.