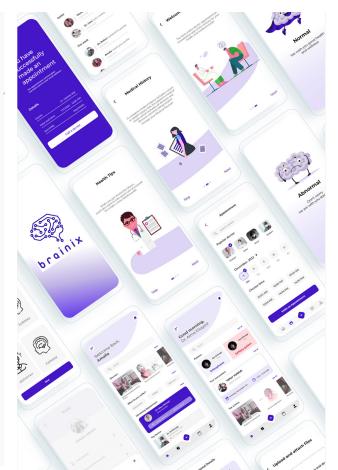

#### **User Interface**

We aim to establish a comprehensive environment to manage patients with EEG abnormalities as effectively as possible:

Our system is designed to serve doctors across all specialities that deal with brain signal-related disorders and diseases that impact these signals.

We are developing an application comprising all brain signal-related diseases to streamline the diagnostic process.

To save time and effort for the patient, we will accept brain signal data from a mobile EEG device, eliminating the necessity for a physical doctor's visit.

Our system is intended to simplify the diagnostic process for doctors and minimize medical errors arising from misdiagnosis.

We will maintain an up-to-date medical history for each patient to prevent incorrect medication administration or potential side effects.

Each doctor will have a profile, complete with patient feedback, to ensure visibility and transparency regarding the quality of their services.