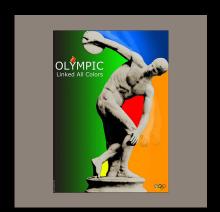

#### **Posters**

International Olympic Committee -2000/2001 Iran Design by Sean

Step into a world where art and sport harmoniously unite in our latest masterpiece, "Linked All Colors" - a tribute to the International Olympic Committee, thoughtfully designed by Sean. This captivating poster collection captures the essence of unity, blending Sean's impeccable hand-drawn craftsmanship with cutting-edge computer artistry.

Vivid colors and intricately sketched contours symbolize the diverse cultures and nations represented in the global event. As the designer of this collection, Sean skillfully portrays athletes from various disciplines, elegantly intertwining to showcase the spirit of camaraderie and mutual respect.

Experience the unbreakable bond of unity and the Olympic spirit in this awe-inspiring artwork, meticulously crafted by Sean. "Linked All Color" radiates sophistication, celebrating the enduring legacy of sportsmanship and collective ambition, while paying homage to the Olympic Games.