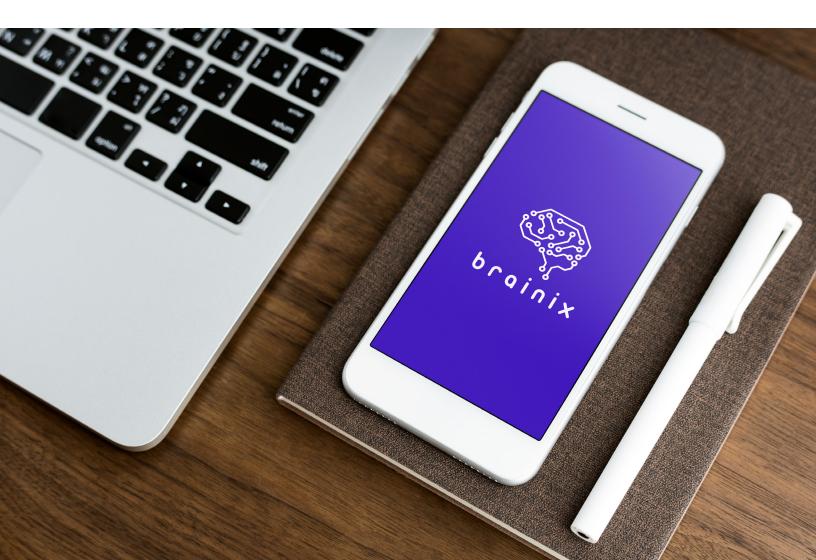

#### **User Interface**

We aim to establish a comprehensive environment to manage patients with EEG abnormalities as effectively as possible:

Our system is designed to serve doctors across all specialities that deal with brain signal-related disorders and diseases that impact these signals.

We are developing an application comprising all brain signal-related diseases to streamline the diagnostic process.

To save time and effort for the patient, we will accept brain signal data from a mobile EEG device, eliminating the necessity for a physical doctor's visit.

Our system is intended to simplify the diagnostic process for doctors and minimize medical errors arising from misdiagnosis.

We will maintain an up-to-date medical history for each patient to prevent incorrect medication administration or potential side effects.

Each doctor will have a profile, complete with patient feedback, to ensure visibility and transparency regarding the quality of their services.