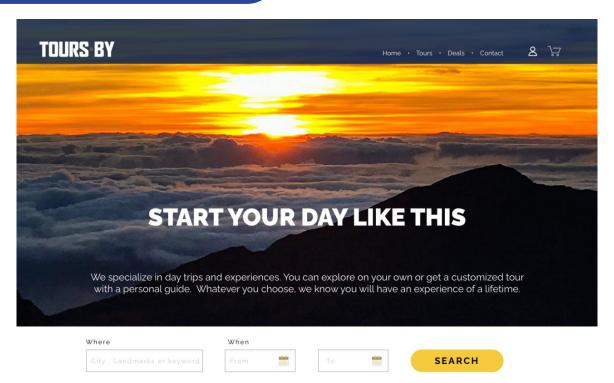

#### Web Design

Our customer service and support are available 24 hours a day, 7 days a week.

Find a lower price on the same tour? Let us know and we'll match it.

Our tours and guides continuously get top rating and reviews.

We've got something for everyone and every type of budget.

UI Design for a Landing page | Desktop HD | Software: Sketch, InVison, Photoshop