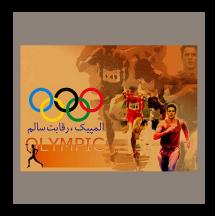

#### **Posters**

International Olympic Committee -2000/2001 Iran Design by Sean

Step into a world where art and sport harmoniously unite in our latest masterpiece, "Linked All Colors" - a tribute to the International Olympic Committee, thoughtfully designed by Sean. This captivating poster collection captures the essence of unity, blending Sean's impeccable hand-drawn craftsmanship with cutting-edge computer artistry.

Vivid colors and intricately sketched contours symbolize the diverse cultures and nations represented in the global event. As the designer of this collection, Sean skillfully portrays athletes from various disciplines, elegantly intertwining to showcase the spirit of camaraderie and mutual respect.

Experience the unbreakable bond of unity and the Olympic spirit in this awe-inspiring artwork, meticulously crafted by Sean. "Linked All Color" radiates sophistication, celebrating the enduring legacy of sportsmanship and collective ambition, while paying homage to the Olympic Games.