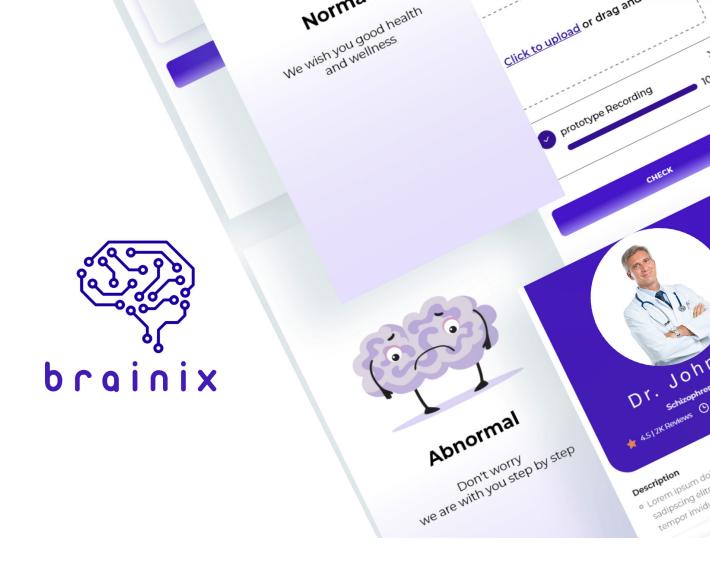

#### **User Interface**

We aim to establish a comprehensive environment to manage patients with EEG abnormalities as effectively as possible:

Our system is designed to serve doctors across all specialities that deal with brain signal-related disorders and diseases that impact these signals.

We are developing an application comprising all brain signal-related diseases to streamline the diagnostic process.

To save time and effort for the patient, we will accept brain signal data from a mobile EEG device, eliminating the necessity for a physical doctor's visit.

Our system is intended to simplify the diagnostic process for doctors and minimize medical errors arising from misdiagnosis.

We will maintain an up-to-date medical history for each patient to prevent incorrect medication administration or potential side effects.

Each doctor will have a profile, complete with patient feedback, to ensure visibility and transparency regarding the quality of their services.